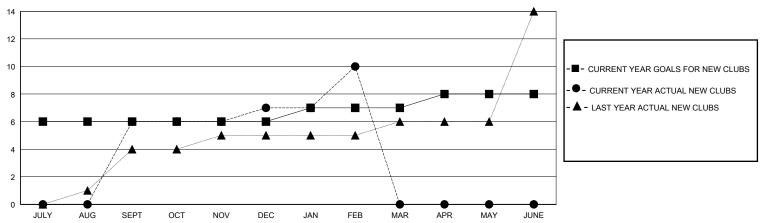

## GOALS AND ACTUAL NEW CLUBS CUMULATIVE

## MONTHLY MEMBERSHIP PROGRESS REPORT

District 325 D

Results as of: 2/29/2024

| GMT:                  | LOCATION NEPAL |           |               |                       |                        |                         | GMT CA                                             |
|-----------------------|----------------|-----------|---------------|-----------------------|------------------------|-------------------------|----------------------------------------------------|
| Clubs                 |                |           |               | Members               |                        |                         |                                                    |
| RESULTS FOR 2023-2024 |                |           |               | RESULTS FOR 2023-2024 |                        |                         |                                                    |
| QUARTER               | NEW CLUB GOAL  | NEW CLUBS | DROPPED CLUBS | QUARTER MEME          | BER GROWTH NET<br>GOAL | MEMBER GROWTH<br>ACTUAL | DROPPED<br>MEMBERS ACTUAL<br>(including transfers) |
| JULY/AUG/SEPT         | 6              | 6         | 5             | JULY/AUG/SEPT         | 80                     | 219                     | 190                                                |
| OCT/NOV/DEC           | 0              | 1         | 4             | OCT/NOV/DEC           | 100                    | 53                      | 326                                                |
| JAN/FEB/MAR           | 1              | 3         | 3             | JAN/FEB/MAR           | 40                     | 118                     | 60                                                 |
| APR/MAY/JUNE          | 1              | 0         | 0             | APR/MAY/JUNE          | 20                     | 0                       | 0                                                  |