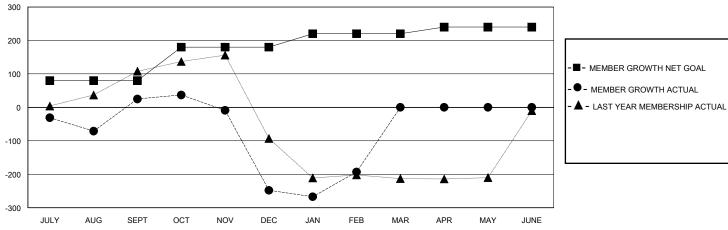

## GOALS AND ACTUAL MEMBERS CUMULATIVE

**NEW MEMBERS** 

| Y JUNE     |                     |       |
|------------|---------------------|-------|
| GENDER     | <u>DISTRIBUTION</u> |       |
| MALE       | 1,313 (67.47%)      |       |
| FEMALE     | 634 (32.58%)        |       |
|            |                     |       |
| OTAL FAMIL | Y UNIT MEMBERS      | 1.289 |

## MONTHLY MEMBERSHIP PROGRESS REPORT

District 325 D

Results as of: 2/29/2024

| GMT:                  | LOCATION NEPAL |           |               |                       |                        |                         | GMT CA                                             |
|-----------------------|----------------|-----------|---------------|-----------------------|------------------------|-------------------------|----------------------------------------------------|
| Clubs                 |                |           |               | Members               |                        |                         |                                                    |
| RESULTS FOR 2023-2024 |                |           |               | RESULTS FOR 2023-2024 |                        |                         |                                                    |
| QUARTER               | NEW CLUB GOAL  | NEW CLUBS | DROPPED CLUBS | QUARTER MEME          | BER GROWTH NET<br>GOAL | MEMBER GROWTH<br>ACTUAL | DROPPED<br>MEMBERS ACTUAL<br>(including transfers) |
| JULY/AUG/SEPT         | 6              | 6         | 5             | JULY/AUG/SEPT         | 80                     | 219                     | 190                                                |
| OCT/NOV/DEC           | 0              | 1         | 4             | OCT/NOV/DEC           | 100                    | 53                      | 326                                                |
| JAN/FEB/MAR           | 1              | 3         | 3             | JAN/FEB/MAR           | 40                     | 118                     | 60                                                 |
| APR/MAY/JUNE          | 1              | 0         | 0             | APR/MAY/JUNE          | 20                     | 0                       | 0                                                  |